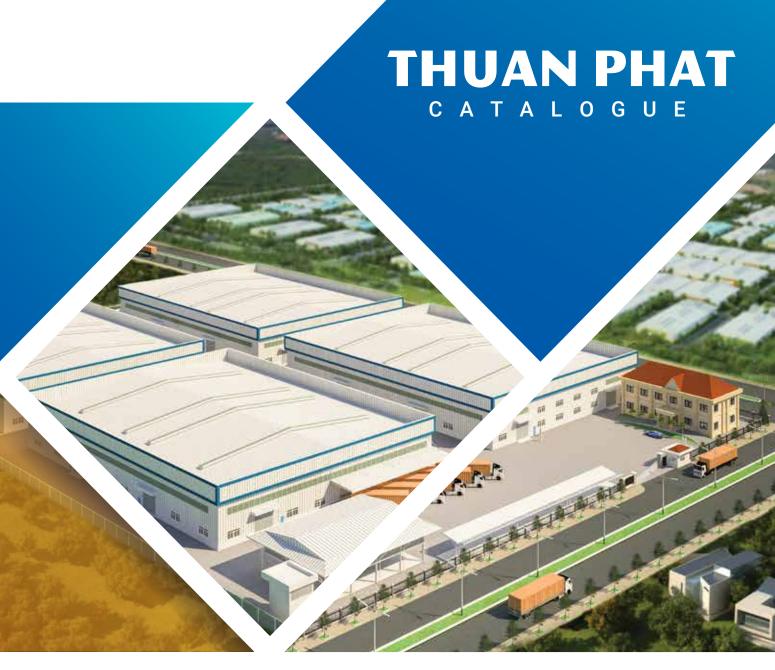

# INTRODUCTION

Thuan Phat Trading and Construction Co., Ltd would like to express our gratitude for your cooperation and trust so far. THUAN PHAT has been operating in the construction field since our establishment in August 2001. We have been assigned to be the general contractor for many factory projects with large scale by local and foreign investors. We will continue to provide conscientious services and improve quality management for every project.

### PRODUCTION AND CONSTRUCTION CAPACITY

Thuan Phat is proud of our quality of products and services provided to customers for more than a decade. Currently, we have the purlin roll forming mill with a capacity of 2000 tons of purlin and tole/year. We have the possibility of being the general contractor for many factory projects in a year, with modern and highly automated facilities, sufficient machines and motor vehicles for construction of foundation for projects and professionally trained labors. We shall provide customers with lump sum solutions including stages of design, construction, production and erection of high quality steel structure products. Since our establishment in 2001, we have designed and constructed many production plants. Thuan Phat provides customers with a variety of choices including: factories, warehouses, townhouses, heavy industrial projects, offices or transport infrastructure.