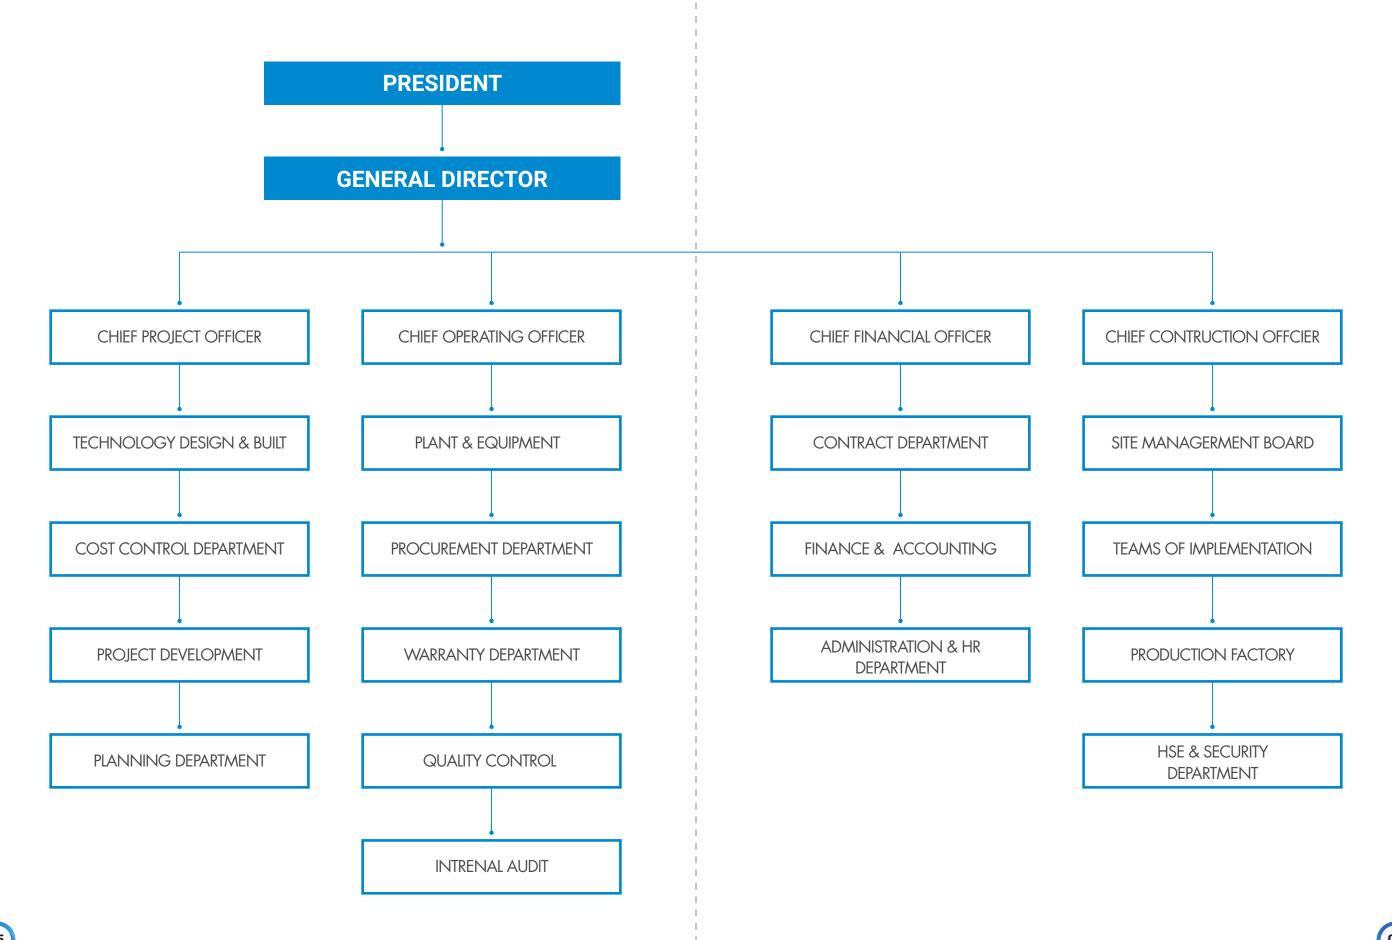

Binh Duong Province, Vietnam.

Has been assessed and found to conform with the requirements of the following standard:

STANDARD

ISO 9001:2015

Scope certified:

1. Construction and lease factory./.

 Certification
 : 05.Apr.2019

 Issue date
 : 05.Apr.2019

 Valid date
 : 04.Apr.2022

Details in decision no : 16051902/QĐ-ISOCERT







eval Information Code:

ation Code: ISO 9001:2015

Check the validity of the certificate: https://isocert.org.vn

ISOCERT INTERNATIONAL CERTIFICATION AND INSPECTION JOINT STOCK COMPANY

No. 40 A Row, Block 12, Dinh Cong New Urban Area, Dinh Cong Ward, Hoang Mai District, Hanoi City
Hotline: 1900636538, Hanoi office: 024.730.36538, HCM office: 028.730.565.38, Email: contacts@isocert.ore.yn. Website: https://isocert.or









### **COMPANY ORGANIZATION**



# **MAIN EQUIPMENT LIST OF COMPANY**

| NO | NAME / CODE                      | MADE IN    | QUANTITY |
|----|----------------------------------|------------|----------|
| 1  | EXCAVATOR                        | KOREA      | 01       |
| 2  | PNEUMATIC BULLDOZER              | JAPAN      | 01       |
| 3  | CATERPILLA BULLDOZER             | JAPAN      | 02       |
| 4  | CATERPILLA BULLDOZER             | JAPAN      | 01       |
| 5  | CATERPILLA BULLDOZER             | JAPAN      | 01       |
| 6  | GRADER                           | JAPAN      | 01       |
| 7  | ROLLER                           | JAPAN      | 01       |
| 8  | ROLLER                           | JAPAN      | 01       |
| 9  | ROLLER                           | JAPAN      | 01       |
| 10 | TAMPING RAMMER